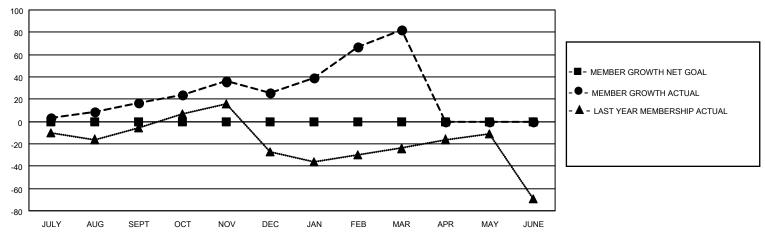

### GOALS AND ACTUAL MEMBERS CUMULATIVE

| DROPPED CLUBS: 0 |     | 19 CLUBS OF 35 ADDED 1 OR<br>MORE NEW MEMBERS | GENDER DISTRIBUTION                 |              |  |
|------------------|-----|-----------------------------------------------|-------------------------------------|--------------|--|
|                  |     |                                               |                                     | 725 (58.94%) |  |
|                  |     |                                               | FEMALE                              | 505 (41.06%) |  |
| DROPPED MEMBERS  |     |                                               | NON BINARY                          | 0 (0.00%)    |  |
|                  | 44  |                                               | PREFER NOT TO ANSWER                | 0 (0.00%)    |  |
| DECEASED         | 11  |                                               |                                     |              |  |
| CLUB CANCELLED   | 0   | CLICK HERE FOR CUMULATIVE                     | TOTAL FAMILY UNIT MEMBERS 222       |              |  |
| OTHER            | 93  | MEMBERSHIP DATA                               |                                     |              |  |
| TOTAL            | 104 |                                               | FAMILY MEMBERS PAYING HALF DUES 114 |              |  |
|                  |     |                                               |                                     |              |  |

## District 22 D

| Clubs RESULTS FOR 2022-2023 |   |   |   | Members RESULTS FOR 2022-2023 |   |     |    |
|-----------------------------|---|---|---|-------------------------------|---|-----|----|
|                             |   |   |   |                               |   |     |    |
| JULY/AUG/SEPT               | 0 | 1 | 0 | JULY/AUG/SEPT                 | 0 | 52  | 27 |
| OCT/NOV/DEC                 | 0 | 0 | 0 | OCT/NOV/DEC                   | 0 | 52  | 40 |
| JAN/FEB/MAR                 | 0 | 1 | 0 | JAN/FEB/MAR                   | 0 | 104 | 37 |
| APR/MAY/JUNE                | 0 | 0 | 0 | APR/MAY/JUNE                  | 0 | 0   | 0  |