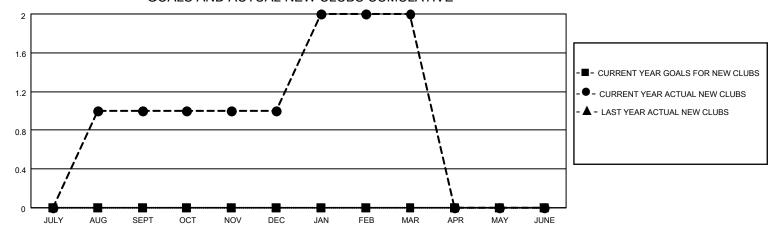

### GOALS AND ACTUAL NEW CLUBS CUMULATIVE

## District 22 D

| Clubs RESULTS FOR 2022-2023 |   |   |   | Members RESULTS FOR 2022-2023 |   |     |    |
|-----------------------------|---|---|---|-------------------------------|---|-----|----|
|                             |   |   |   |                               |   |     |    |
| JULY/AUG/SEPT               | 0 | 1 | 0 | JULY/AUG/SEPT                 | 0 | 52  | 27 |
| OCT/NOV/DEC                 | 0 | 0 | 0 | OCT/NOV/DEC                   | 0 | 52  | 40 |
| JAN/FEB/MAR                 | 0 | 1 | 0 | JAN/FEB/MAR                   | 0 | 104 | 37 |
| APR/MAY/JUNE                | 0 | 0 | 0 | APR/MAY/JUNE                  | 0 | 0   | 0  |